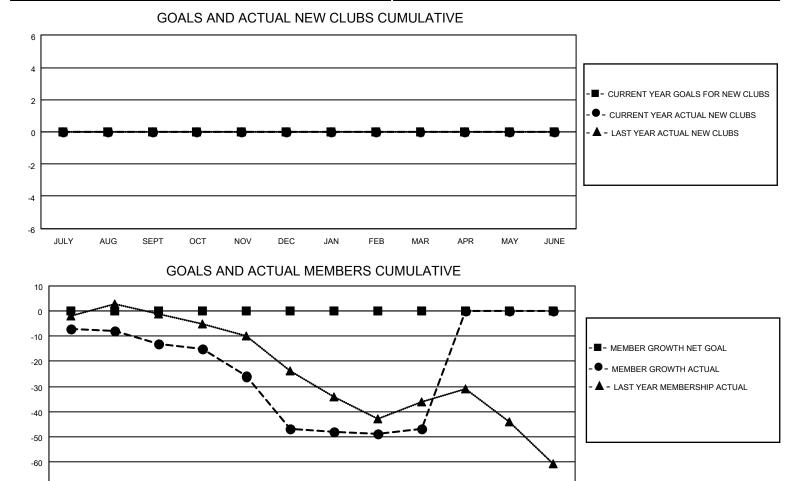

## LOCATION OHIO

District 13 OH5

Results as of: 3/31/2022

| Clubs                 |               |           |               | Members               |                        |                         |                                                    |
|-----------------------|---------------|-----------|---------------|-----------------------|------------------------|-------------------------|----------------------------------------------------|
| RESULTS FOR 2021-2022 |               |           |               | RESULTS FOR 2021-2022 |                        |                         |                                                    |
| QUARTER               | NEW CLUB GOAL | NEW CLUBS | DROPPED CLUBS | QUARTER MEM           | BER GROWTH NET<br>GOAL | MEMBER GROWTH<br>ACTUAL | DROPPED<br>MEMBERS ACTUAL<br>(including transfers) |
| JULY/AUG/SEPT         | 0             | 0         | 0             | JULY/AUG/SEPT         | 0                      | 30                      | 30                                                 |
| OCT/NOV/DEC           | 0             | 0         | 1             | OCT/NOV/DEC           | 0                      | 39                      | 73                                                 |
| JAN/FEB/MAR           | 0             | 0         | 0             | JAN/FEB/MAR           | 0                      | 39                      | 24                                                 |
| APR/MAY/JUNE          | 0             | 0         | 0             | APR/MAY/JUNE          | 0                      | 0                       | 0                                                  |

FEB

MAR

APR

MAY

JUNE

-70

JULY

AUG

SEPT

ОСТ

NOV

DEC

JAN